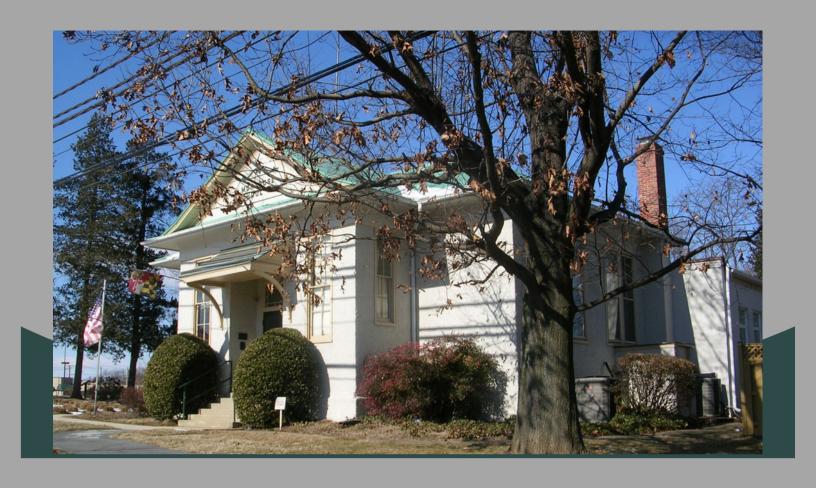

# Historic Montrose Schoolhouse

#### ABOUT THE PROPERTY

Unique opportunity to lease this original 1909 schoolhouse in the center of Montgomery County. Private wooded lot, adjacent to the Montrose Crossing Shopping Center on Rockville Pike. Classrooms, office space and more. Inquire today!

- 5721 Josiah Henson Pkwy Rockville, MD 20852
  - 3,000+ Sq Ft. office space
  - Central MoCo location
  - Ideal for a school or office!

### PROPERTY FEATURES

- → Private Lot
- Three LargeClassrooms
- Kitchenette
- Surface Parking
- → Private Play Area
- Large Windows & Historic Features